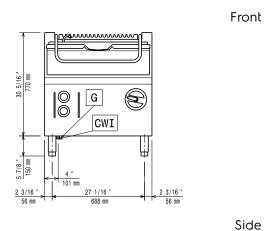

## **Key Information:**

Cooking Surface Depth: 410 mm Cooking Surface Width: 680 mm **Cooking Surface Thickness:** 10 mm Cooking Well Height: 200 mm Well Capacity, Max: 60 It Working Temperature MIN: 90 °C 290 °C **Working Temperature MAX:** External dimensions, Width: 800 mm External dimensions, Depth: 730 mm External dimensions, Height: 850 mm Net weight: 105 kg Shipping weight: 122 kg Shipping height: 1080 mm Shipping width: 820 mm Shipping depth: 860 mm Shipping volume: 0.76 m<sup>3</sup>

No clearance needed on rear sides of unit if wall is of non combustible type. If wall is combustible, minimum 50 mm wall clearance should be maintained.

Certification group: N7BRG

Modular Cooking Range Line 700XP Gas Tilting Bratt Pan 60lt with Duomat bottom