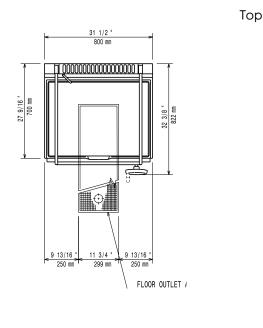

## **Key Information:**

Cooking Surface Depth: 410 mm Cooking Surface Width: 680 mm **Cooking Surface Thickness:** 10 mm Cooking Well Height: 200 mm Well Capacity, Max: 60 It Working Temperature MIN: 90 °C 290 °C **Working Temperature MAX:** External dimensions, Width: 800 mm External dimensions, Depth: 730 mm External dimensions, Height: 850 mm Net weight: 105 kg Shipping weight: 122 kg Shipping height: 1080 mm Shipping width: 820 mm Shipping depth: 860 mm Shipping volume: 0.76 m<sup>3</sup>

No clearance needed on rear sides of unit if wall is of non combustible type. If wall is combustible, minimum 50 mm wall clearance should be maintained.

Certification group: N7BRG

Modular Cooking Range Line 700XP Gas Tilting Bratt Pan 60lt with Duomat bottom