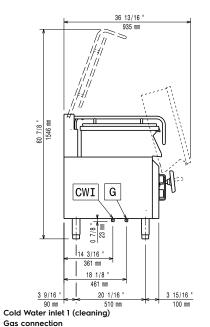

#### Gas

Gas Power: 16 kW

Standard gas delivery: Natural Gas G20 (20mbar)

Gas Type Option: LPG
Gas Inlet: 1/2"

No clearance needed on rear sides of unit if wall is of non combustible type. If wall is combustible, minimum 50 mm wall clearance should be maintained.

Certification group: N7BRG

Modular Cooking Range Line 700XP Gas Tilting Bratt Pan 60lt with Duomat bottom