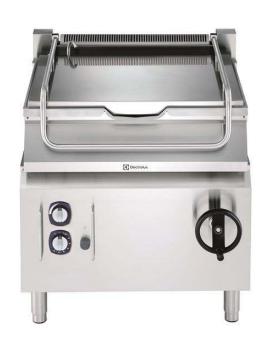

# Modular Cooking Range Line 700XP Gas Tilting Bratt Pan 60lt with Duomat bottom

| ITEM #   |  |  |
|----------|--|--|
| \40DEL # |  |  |
| MODEL #  |  |  |
| NAME #   |  |  |
| SIS #    |  |  |
| AIA#     |  |  |

371181 (E7BRGHDNF0)

60-It gas tilting braising pan with duomat cooking surface

## **Main Features**

- Actual cooking temperature setting through adjustable thermostat.
- Working temperature can be set from 90 °C to 290 °C.
- Manual tilting mechanism to facilitate pan emptying.
- Smooth large surfaces, easy access for cleaning.
- Unit to have stainless steel feet with height adjustment up to 50 mm.

### Construction

- Cooking surface with Duomat bottom: a 10 mm-thick alloy obtained from the combination of 2 different stainless steels for better thermal stability and corrosion resistance.
- Lid in stainless steel.
- All pan internal surfaces round and polished for better hygiene.
- All exterior panels in Stainless Steel with Scotch Brite finishing.
- One piece pressed 1.5 mm work top in Stainless steel.
- Model has right-angled side edges to allow flush fitting joints between units, eliminating gaps and possible dirt traps.
- Burners in AISI 441 against corrosion and thanks to a high strenght yield, are resistant to high temperature.
- Usable capacity of the well 50 liters.
- IPX4 water resistance certification.